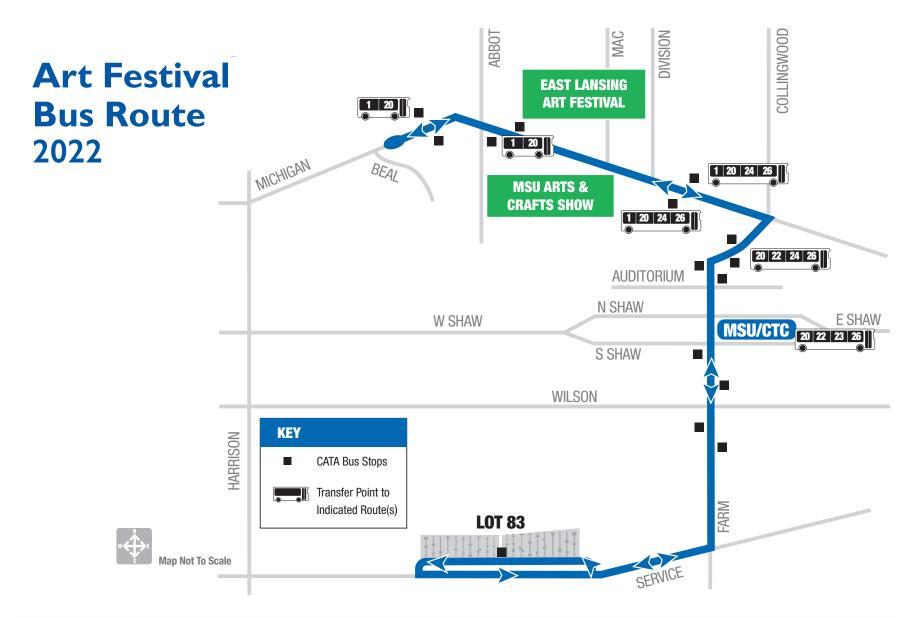

## The East Lansing Art Festival Bus Route Will Operate:

**Saturday, May 21** 9:30 a.m. to 7:30 p.m.

**Sunday, May 22** 9:30 a.m. to 6:30 p.m.

Buses will run approximately every 10-15 minutes. (see the map inside for stops and route)

Round-trip fare is 50 cents on any East Lansing Art Festival bus.

Children under 42 inches ride free with an adult.

Exact change required.

Transfers to other buses may be made at boarding centers or bus stops along the route.

Fixed-route transfers are free; ask your driver for a transfer ticket when you board your first bus.

All fixed-route buses are equipped with bike racks and wheelchair ramps or lifts. For more information, contact a CATA Customer Experience representative at: